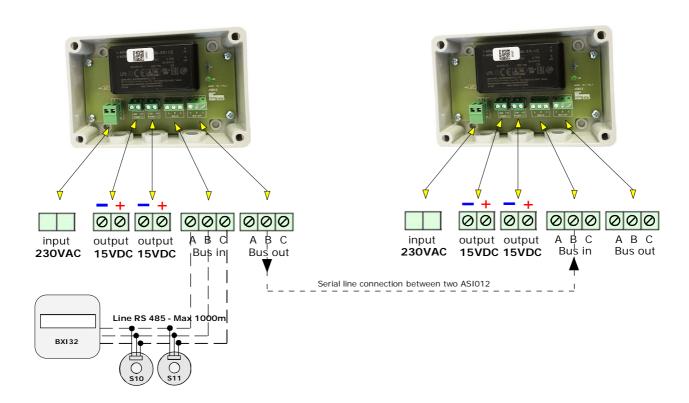

## Switching power supply ASI 012

Rev. 1

Indispensable power supply for the addressed system
The switching power supply ASI012 is born to complete the addressed gas leak detection system this power supply is used to provide a 15VDC electrical voltage to feed 8 gas sensors A series of courtesy terminals have been added for a possible RS-485 MODBUS Network connection.

Installation and user guide Switching power supply technical features ASI012110 ÷ 230 VAC - 12 VDC - 30 Wat

Power supply for 8 sensors Note: each sensor absorbs 200 mA INSTALL IN SAFE AREA, NO ATEX

Note. Before connecting the equipment, it is recommended that you read the instruction manual carefully and keep it for future reference.

It is also recommended to perform the electrical connections correctly as per enclosed drawings, observing the instructions and the Standards.

INSURANCE. This device is insured by the SOCIETÀ REALE MUTUA for the PRODUCT'S GENERAL LIABILITY up to a maximum of 1,500,000.00 EURO against damages caused by the device in case of failures in functioning.