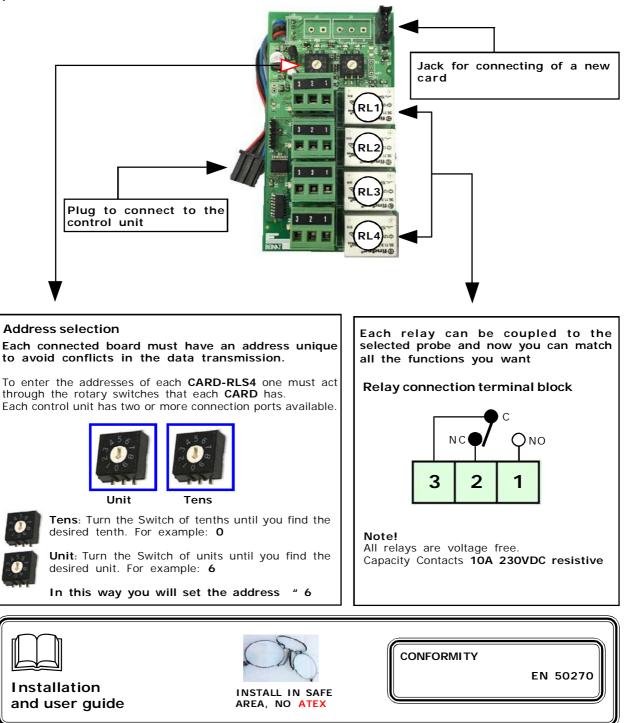

## **Expansion Card Relay CARD-RLS4**

Rev. 1

The **CARD-RLS4** is an electronic expansion card relay connectable to the control units: **BX308xp** and **BX316xp** 

Inserting it in the appropriate connector, it allows to control through 4 relay signals from: